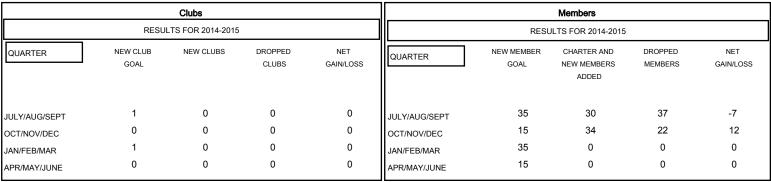

## MONTHLY MEMBERSHIP PROGRESS REPORT

## District 4 A3

Results as of: 12/31/2014

GMT: Gary Wong LOCATION CALIFORNIA GMT CA 1



## GOALS AND ACTUAL NEW CLUBS CUMULATIVE





| DROPPED CLUBS: 0        |         | 19 CLUBS OF 35 ADDED 1 OR MORE<br>NEW MEMBERS | GENDER DISTRIBUTION  MALE 947 (74.51%) |              |     |
|-------------------------|---------|-----------------------------------------------|----------------------------------------|--------------|-----|
| DROPPED MEMBERS         |         |                                               | FEMALE                                 | 324 (25.49%) |     |
| DECEASED CLUB CANCELLED | 11<br>0 | CLICK HERE FOR HEALTH ASSESSMENT DATA         | FAMILY UNIT MEMBERS                    |              | 166 |
| OTHER                   | 48      |                                               | HEAD OF HOUSEHOLD                      |              | 82  |
| TOTAL