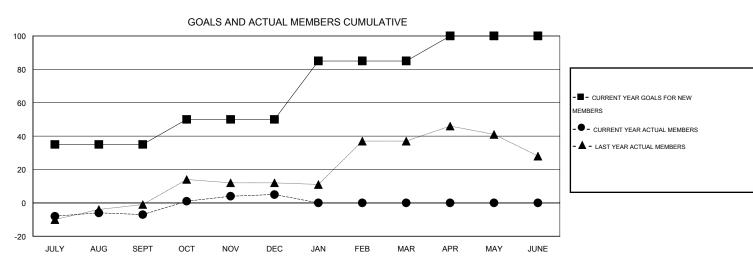

## GOALS AND ACTUAL NEW CLUBS CUMULATIVE

| DROPPED CLUBS: 0        |         | 19 CLUBS OF 35 ADDED 1 OR MORE<br>NEW MEMBERS | GENDER DISTRIBUTION  MALE 947 (74.51%) |              |     |
|-------------------------|---------|-----------------------------------------------|----------------------------------------|--------------|-----|
| DROPPED MEMBERS         |         |                                               | FEMALE                                 | 324 (25.49%) |     |
| DECEASED CLUB CANCELLED | 11<br>0 | CLICK HERE FOR HEALTH ASSESSMENT DATA         | FAMILY UNIT MEMBERS                    |              | 166 |
| OTHER                   | 48      |                                               | HEAD OF HOUSEHOLD                      |              | 82  |
| TOTAL                   | 59      |                                               | NON-HEAD OF HOUSEHOLD                  |              | 84  |